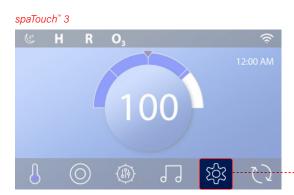

#### SET THE TEMPERATURE MODE

E

Follow these steps to set the Temperature mode.

1 - Press the Settings button (A) to enter the Settings screen.

2 - Press the CLIM8ZONE<sup>™</sup> button (B) to enter the CLIM8ZONE<sup>™</sup> screen.