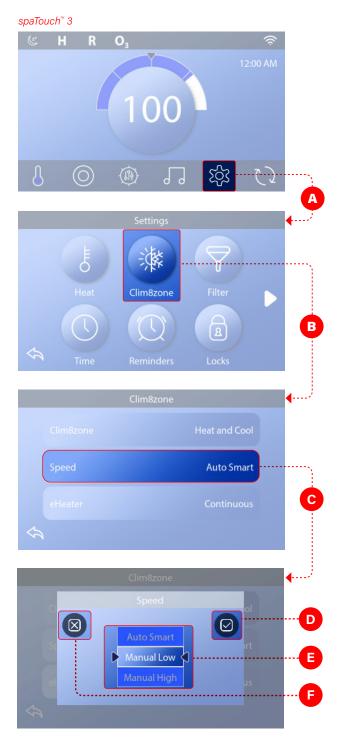

#### SET THE SPEED MODE

Follow these steps to set the Temperature mode.

1 - Press the Settings button (A) to enter the Settings screen.

2 - Press the CLIM8ZONE<sup>™</sup> button (B) to enter the CLIM8ZONE<sup>™</sup> screen.

3 - Press the Speed button (C) to enter the Speed screen.

4 - Select one of the following Speed modes (E):

#### **Manual High**

**Auto Smart** (Default)

#### Manual Low

5 - Press the Save button (D) to save your setting. Press the Cancel button (F) to cancel your setting.

Your setting is complete.