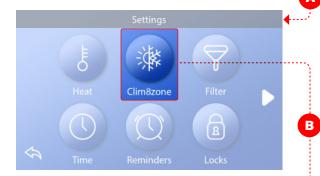

#### SET THE TEMPERATURE MODE

E

Follow these steps to set the Temperature mode.

1 - Press the Settings button (A) to enter the Settings screen.

2 - Press the CLIM8ZONE<sup>™</sup> button (B) to enter the CLIM8ZONE<sup>™</sup> screen.

3 - Press the CLIM8ZONE<sup>™</sup> button (C) to enter the CLIM8ZONE<sup>™</sup> screen.

4 - Select one of the following Temperature modes (E):

**Heat Only** (*Default*) **Cool Only Heat and Cool** Disabled