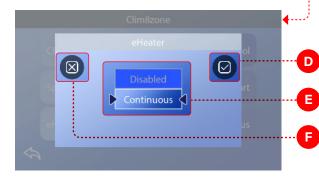

#### **SET THE eHEATER MODE**

В

С

D

Ð

Follow these steps to set the eHeater mode.

1 - Press the Settings button (A) to enter the Settings screen.

9

2 - Press the CLIM8ZONE<sup>™</sup> button (B) to enter the CLIM8ZONE<sup>™</sup> screen.

3 - Press the eHeater button (C) to enter the eHeater screen.

4 - Select one of the following eHeater modes (E):

Disabled Continuous **eBOOST** (*Default*)

5 - Press the Save button (D) to save the new setting. Press the Cancel button (F) to cancel the setting change.

Your setting is complete.