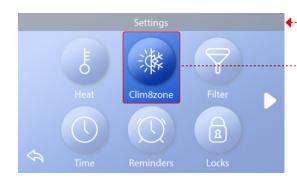

#### SET THE TEMPERATURE MODE

E

Follow these steps to set the Temperature mode.

1 - Press the Settings button (A) to enter the Settings screen.

2 - Press the CLIM8ZONE<sup>™</sup> button (B) to enter the CLIM8ZONE<sup>™</sup> screen.

3 - Press the CLIM8ZONE<sup>™</sup> button (C) to enter the CLIM8ZONE<sup>™</sup> screen.

4 - Select one of the following Temperature modes (E):

**Heat Only** (*Default*) **Cool Only Heat and Cool** Disabled