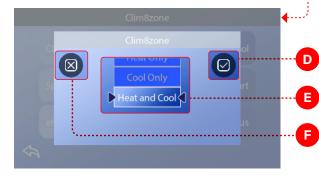

3 - Press the CLIM8ZONE<sup>™</sup> button (C) to enter the CLIM8ZONE<sup>™</sup> screen.

4 - Select one of the following Temperature modes (E):

**Heat Only** (*Default*) **Cool Only Heat and Cool** Disabled

5 - Press the Save button (D) to save your setting. Press the Cancel button (F) to cancel your setting.

Your setting is complete.