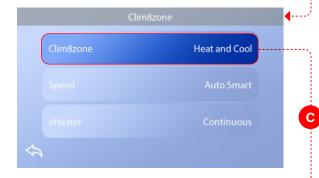

#### SET THE TEMPERATURE MODE

E

Follow these steps to set the Temperature mode.

1 - Press the Settings button (A) to enter the Settings screen.

2 - Press the CLIM8ZONE<sup>™</sup> button (B) to enter the CLIM8ZONE<sup>™</sup> screen.

3 - Press the CLIM8ZONE<sup>™</sup> button (C) to enter the CLIM8ZONE<sup>™</sup> screen.

4 - Select one of the following Temperature modes (E):

**Heat Only** (*Default*) **Cool Only Heat and Cool** Disabled

5 - Press the Save button (D) to save your setting. Press the Cancel button (F) to cancel your setting.

Your setting is complete.