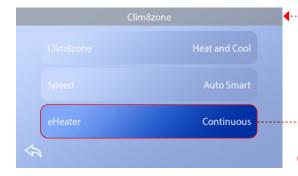

3 - Press the CLIM8ZONE<sup>™</sup> button (C) to enter the CLIM8ZONE<sup>™</sup> screen.

4 - Select one of the following Temperature modes (E):

**Heat Only** (*Default*) **Cool Only Heat and Cool** Disabled

3 - Press the Speed button (C) to enter the Speed screen.

4 - Select one of the following Speed modes (E):

2 - Press the CLIM8ZONE<sup>™</sup> button (B) to enter the CLIM8ZONE<sup>™</sup> screen.

3 - Press the eHeater button (C) to enter the eHeater screen.

4 - Select one of the following eHeater modes (E):