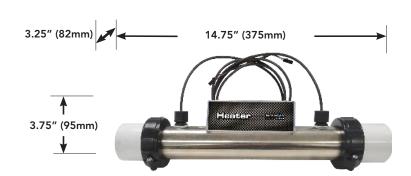

# GS100

Compact and Rich

- Great for Tight Spaces
- 10" Remote M7® Heater
- Patented Piezo Panels
- Runs 1 Pump/Light/Ozone
- Energy Efficient





## Introducing the GS100 System, and update on a popular classic

The GS100 inherits the essence of Balboa's line of spa systems. It uses our classic, easy to operate panels, has minimal features needed for comfort, and is trustworthy. The GS100 is readily compatible with either domestic 120V or 240V input voltages for ease of installation. The pump has two speeds for two levels of comfort.



### Common Specifications

Voltage: 230V, 50Hz, 12A Heater: 230V 2.0kW

#### Measurements





#### GS100 Specifications

| System/Part Number | 56300                |
|--------------------|----------------------|
| System Outputs     | 230V Pump 1, 2-Speed |
|                    | 230V Ozone           |
|                    | 10VAC Spa Light 1A   |
|                    | 240V 2.0kW Heater    |

#### Base Panels with Measurements



**VL401** 6.3" (16cm) x 2.2" (5.58cm)



**VL403** 6.3" (16cm) × 2.2" (5.58cm)



**VL406U** 7" (17.78cm) x 3.4" (8.63cm)



**VL406T** 7" (17.78cm) x 3.4" (8.63cm)