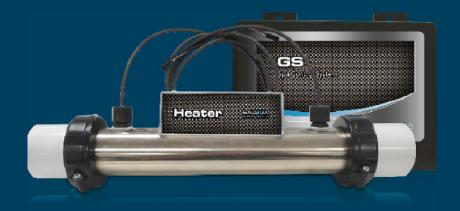

# GS100

Compact and Rich

- Great for Tight Spaces
- 10" Remote M7® Heater
- Patented Piezo Panels
- Runs 1 Pump/Light/Ozone
- Energy Efficient

## Introducing the GS100 System, and update on a popular classic

The GS100 inherits the essence of Balboa's line of spa systems. It uses our classic, easy to operate panels, has minimal features needed for comfort, and is trustworthy. The GS100 is readily compatible with either domestic 120V or 240V input voltages for ease of installation. The pump has two speeds for two levels of comfort.

#### GS100 Specifications

| System/Part Number | 56300                |
|--------------------|----------------------|
| System Outputs     | 230V Pump 1, 2-Speed |
|                    | 230V Ozone           |
|                    | 10VAC Spa Light 1A   |
|                    | 240V 2.0kW Heater    |