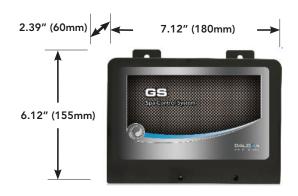

# GS100

Compact and Rich

- Great for Tight Spaces
- 10" Remote M7® Heater
- Patented Piezo Panels
- Runs 1 Pump/Light/Ozone
- Energy Efficient





## Introducing the GS100 System, and update on a popular classic

The GS100 inherits the essence of Balboa's line of spa systems. It uses our classic, easy to operate panels, has minimal features needed for comfort, and is trustworthy. The GS100 is readily compatible with either domestic 120V or 240V input voltages for ease of installation. The pump has two speeds for two levels of comfort.



### Common Specifications

Voltage: 230V, 50Hz, 12A Heater: 230V 2.0kW

#### Measurements





#### GS100 Specifications

| System/Part Number | 56300                |
|--------------------|----------------------|
| System Outputs     | 230V Pump 1, 2-Speed |
|                    | 230V Ozone           |
|                    | 10VAC Spa Light 1A   |
|                    | 240V 2.0kW Heater    |

#### Base Panels with Measurements



**VL401** 6.3" (16cm) x 2.2" (5.58cm)



**VL403** 6.3" (16cm) × 2.2" (5.58cm)



**VL406U** 7" (17.78cm) x 3.4" (8.63cm)



**VL406T** 7" (17.78cm) x 3.4" (8.63cm)